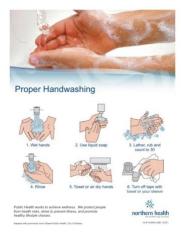

# THIS SINK IS FOR HANDWASHING ONLY!

This sink must be available for handwashing at all times.

Effective handwashing is critical in preventing the spread of disease.

Quantity \_

Quantity \_\_\_\_\_

Available Posters Page 2