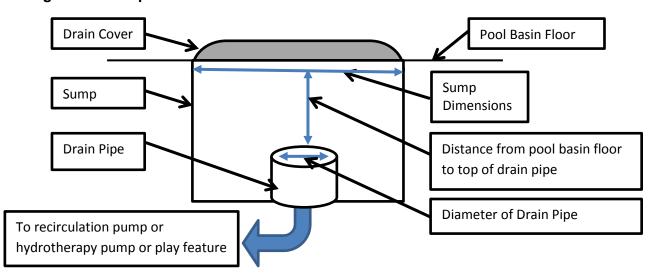

## **Request for Construction Permit Waiver**

**Supplementary information for Changes to Pool Drain Covers** 

| Main Drain Replacement                                                                                                                                                          |  |  |  |  |  |
|---------------------------------------------------------------------------------------------------------------------------------------------------------------------------------|--|--|--|--|--|
| Number of pool drain covers replaced (all drain covers connected to the same pump must be replaced together)                                                                    |  |  |  |  |  |
| Make and model of current drain cover(s)                                                                                                                                        |  |  |  |  |  |
| Make and model of proposed replacement cover(s)                                                                                                                                 |  |  |  |  |  |
| Square inch open area of proposed replacement                                                                                                                                   |  |  |  |  |  |
| Design flow rate (from <i>certified</i> pool data sheet)  (If no data sheet available, indicate "No Data Sheet")  Operating flow rate (from each flow meter and attach pictures |  |  |  |  |  |
| of each flow meter showing the flow rate as observed)                                                                                                                           |  |  |  |  |  |
| Calculated velocity through proposed replacement covers (include flows from all drain pipes in the sump)                                                                        |  |  |  |  |  |
| Sump Details ** (attach pictures of the sump measured):                                                                                                                         |  |  |  |  |  |
| Dimension of the sump (diameter or length & width)                                                                                                                              |  |  |  |  |  |
| Distance from pool basin floor to top of drain pipe                                                                                                                             |  |  |  |  |  |
| Diameter of drain pipe                                                                                                                                                          |  |  |  |  |  |
| Complete the following only where there are more than one drain pipe in the same main drain sump:                                                                               |  |  |  |  |  |
| Distance from pool basin floor to top of drain pipe                                                                                                                             |  |  |  |  |  |
| Diameter of second drain pipe                                                                                                                                                   |  |  |  |  |  |
| Design flow rate of pump connected to second drain pipe (If no data sheet available, indicate "No Data Sheet")                                                                  |  |  |  |  |  |
| Operating flow rate of pump connected to second drain pipe (attach picture of flow meter showing the flow rate)                                                                 |  |  |  |  |  |

## \*\* Example Diagram for Sump Details: