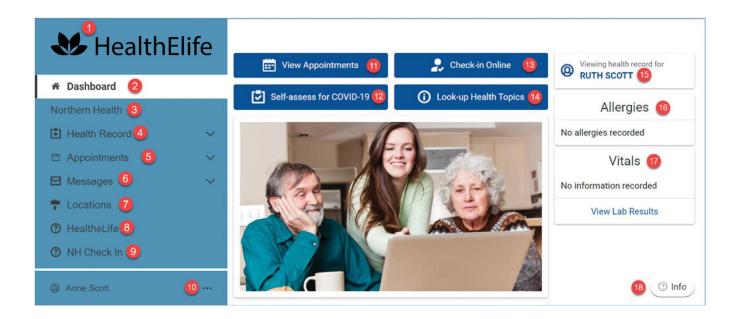

## **Overview of the HealthElife Dashboard**

When you log into HealthElife, you'll see a dashboard with links to all your HealthElife information. There are also links to help you find more information about HealthElife and other relevant services.

- 1. **The HealthElife logo:** Clicking this logo from any screen in HealthElife takes you back to this Dashboard page.
- 2. **Dashboard:** Your HealthElife main page, where you view the details of your health record.
- 3. **Z**
- 4. Health Record: Click to see your test results and other details in your health record.
- 5. Appointments: Click to schedule or view appointments.
- 6. **Messages:** Here you'll get confirmations for appointments and in the future, messages from your health care team.
- 7. Locations: A link to the list of Northern Health's hospitals and health care facilities.
- HealthElife: A link to the HealthElife webpage, where you can find more details and information on HealthElife. →

## **Overview of the HealthElife Dashboard** (continued)

- 9. **NH Check In:** A link for more information on <u>NH Check In</u>, a tool that lets you check in online to let staff in labs or other facility services know you've arrived for your appointment.
- 10. Account Management: Shows the name of the person who's logged in to HealthElife. Click the three dots (...) to see your details:
  - **Notifications** lets you update your email address (notifications from HealthElife are sent to this email address). This does not change your Login information.
  - **Patient Information** is where you can view your name, address, next of kin, etc.
  - Access Logs shows you when you or others who you may be a proxy for previously logged into HealthElife.
  - Help gives you HealthElife support information and examples of when you should call for help on your HealthElife account.

- Sign out is used to securely log out of HealthElife
- 11. View Appointments: Shows your upcoming appointments.
- 12. COVID-19 Self-Assessment: A BC-specific COVID-19 self-check.
- 13. Check In Online: A direct link to start the check in process track your place in line!
- 14. Look Up Health Topics: A direct link to <u>HealthLink BC</u> to learn more about what your test results mean, as well as other health topics.
- 15. **Name:** The name of the person's chart being viewed. If you have proxy access to other people's charts (e.g., your children's or an elderly relative's), this is a dropdown menu to choose which person's chart you want to view.
- 16. **Allergies:** A list of your known allergies, as recorded at Northern Health's health care facilities.
- 17. Vitals: Your most recently recorded height, weight, temperature, etc.
- 18. **Info:** See HealthElife's most current privacy policy, its terms of use, your support ID, and a list of frequently asked questions.