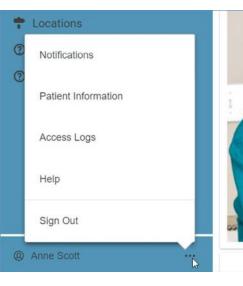

## **Overview of the HealthElife Dashboard** (continued)

- 9. **NH Check In:** A link for more information on <u>NH Check In</u>, a tool that lets you check in online to let staff in labs or other facility services know you've arrived for your appointment.
- 10. Account Management: Shows the name of the person who's logged in to HealthElife. Click the three dots (...) to see your details:
  - **Notifications** lets you update your email address (notifications from HealthElife are sent to this email address). This does not change your Login information.
  - **Patient Information** is where you can view your name, address, next of kin, etc.
  - Access Logs shows you when you or others who you may be a proxy for previously logged into HealthElife.
  - Help gives you HealthElife support information and examples of when you should call for help on your HealthElife account.

- Sign out is used to securely log out of HealthElife
- 11. View Appointments: Shows your upcoming appointments.
- 12. COVID-19 Self-Assessment: A BC-specific COVID-19 self-check.
- 13. Check In Online: A direct link to start the check in process track your place in line!
- 14. Look Up Health Topics: A direct link to <u>HealthLink BC</u> to learn more about what your test results mean, as well as other health topics.
- 15. **Name:** The name of the person's chart being viewed. If you have proxy access to other people's charts (e.g., your children's or an elderly relative's), this is a dropdown menu to choose which person's chart you want to view.
- 16. **Allergies:** A list of your known allergies, as recorded at Northern Health's health care facilities.
- 17. Vitals: Your most recently recorded height, weight, temperature, etc.
- 18. **Info:** See HealthElife's most current privacy policy, its terms of use, your support ID, and a list of frequently asked questions.