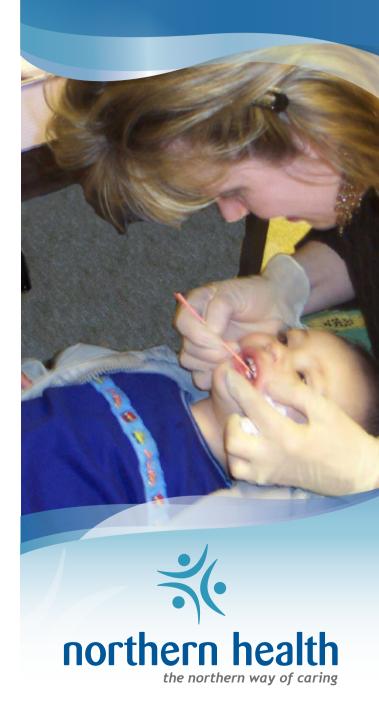

## Fluoride Varnish can help STOP tooth decay

Fluoride Varnish is "painted" on teeth after teeth are gently wiped dry.

This takes about 1 minute.

Fluoride Varnish helps strengthen teeth and stop early tooth decay (white spots).

Research supports applications be given every 3 months for 2 years.