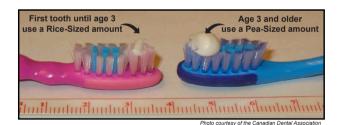

Brush your child's teeth twice a day with a fluoride toothpaste, especially before bedtime.