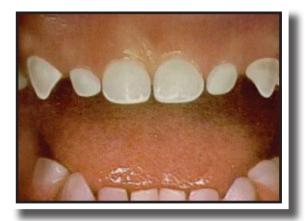

## Help your child have a healthy smile.

Your child may be at risk for tooth decay if...

- your child sleeps with a bottle containing anything other than water
- ✓ your child's teeth look like any of the teeth in these 3 photos

### Check your child's teeth

Early Tooth Decay

**Moderate Tooth Decay** 

Severe Tooth Decay