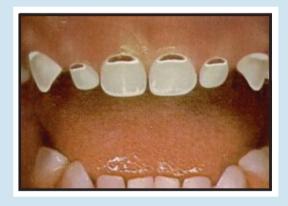

## Help your child have a healthy smile.

Your child may be at risk for tooth decay if...

- your child sleeps with a bottle containing anything other than water
- ✓ your child's teeth look like any of the teeth in these 3 photos

### Check your child's teeth

Early Tooth Decay

**Moderate Tooth Decay** 

Severe Tooth Decay