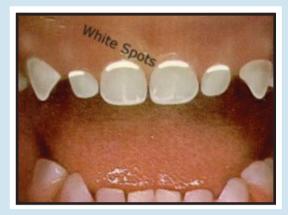

## Help your child have a healthy smile.

Your child may be at risk for tooth decay if...

- your child sleeps with a bottle containing anything other than water
- ✓ your child's teeth look like any of the teeth in these 3 photos

### Check your child's teeth

Early Tooth Decay

**Moderate Tooth Decay** 

Severe Tooth Decay

## Fluoride Varnish can help STOP tooth decay

Fluoride Varnish is "painted" on teeth after teeth are gently wiped dry.

This takes about 1 minute.

Fluoride Varnish helps strengthen teeth and stop early tooth decay (white spots).