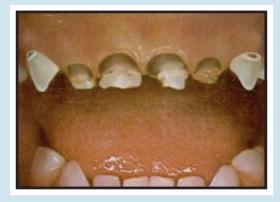

## Help your child have a healthy smile.

Your child may be at risk for tooth decay if...

- your child sleeps with a bottle containing anything other than water
- ✓ your child's teeth look like any of the teeth in these 3 photos

### Check your child's teeth

Early Tooth Decay

**Moderate Tooth Decay** 

Severe Tooth Decay